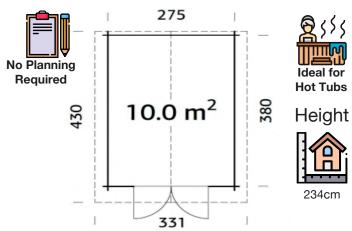

Not Included-

295 x 400cm

34mm

20.8m<sup>3</sup>

10.0m<sup>2</sup>

151 x 175cm

Option

Optional

## **FULL SPECIFICATION**

| CABIN SIZE:     | 295 x 400cm x 234cm | Wood Type:        |
|-----------------|---------------------|-------------------|
| WALL THICKNESS: | 34mm                | Chalet Cut:       |
| VOLUME:         | 20.8m³              | Window Type:      |
| AREA:           | 10.0m <sup>2</sup>  | Window / Door Fe  |
| DOOR OPENING:   | 151 x 175cm         | Braces:           |
| WINDOW OPENING: | Option              | Roof Boards With: |
| FLOORS BOARDS:  | Option              | Guarantee:        |
| ROOF BOARDS:    | 16mm                | Treated Foundatio |
| ROOF OVERHANG:  | N/A                 | IDEAL FOR:        |
| UNDER PLANNING: | Yes                 |                   |