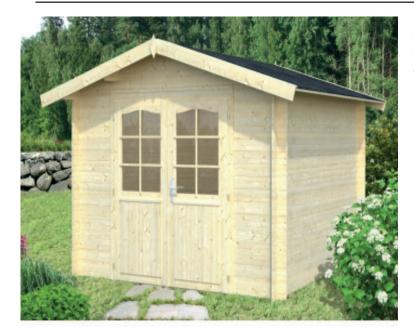

## **NEW JERSEY 1**

Used mainly as a great garden storage solution or home workshop, this New Jersey 1 Log Cabin with 34mm thick walls is a fantastic building to store any heavy machinery or tools in your house.

## **FULL SPECIFICATION**

| CABIN SIZE:     | 295 x 400cm x 234cm | Wood Type:        |
|-----------------|---------------------|-------------------|
| WALL THICKNESS: | 34mm                | Chalet Cut:       |
| VOLUME:         | 20.8m³              | Window Type:      |
| AREA:           | 10.0m <sup>2</sup>  | Window / Door Fe  |
| DOOR OPENING:   | 151 x 175cm         | Braces:           |
| WINDOW OPENING: | Option              | Roof Boards With: |
| FLOORS BOARDS:  | Option              | Guarantee:        |
| ROOF BOARDS:    | 16mm                | Treated Foundatio |
| ROOF OVERHANG:  | N/A                 | IDEAL FOR:        |
| UNDER PLANNING: | Yes                 |                   |